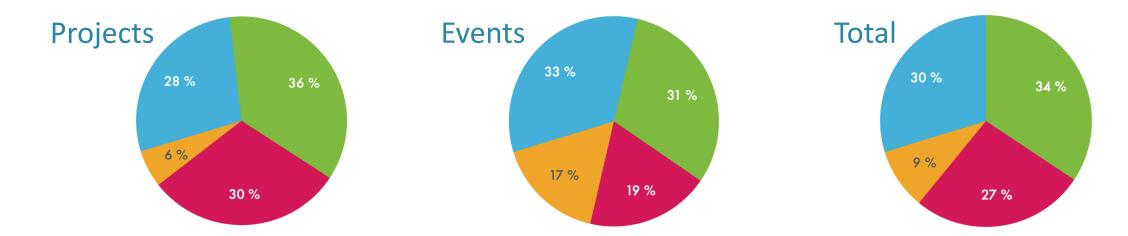

### By thematic orientations

1: Knowledge, ideas, language, societies
2: Individual, social, economic and organisational changes linked to the environment
3: Art, creativity and science - Art and health