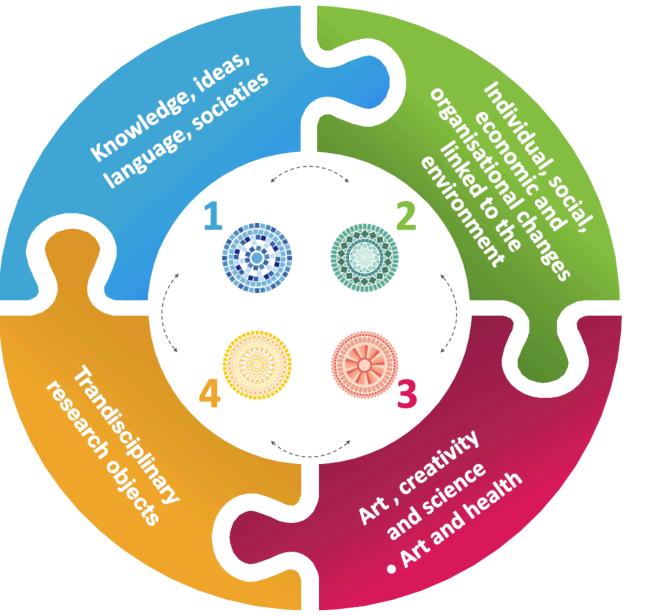

# Thematic orientations

### By thematic orientations

1: Knowledge, ideas, language, societies
2: Individual, social, economic and organisational changes linked to the environment
3: Art, creativity and science - Art and health

4: Transdisciplinary research objects